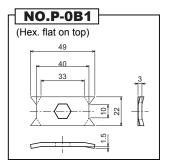

# Mounting bracket

# ∴ CAUTION

Unit's shaft must be fixed to the conveyor frame with Mounting bracket supplied with the unit. Rattling or idle rotation of the shaft may break the power cable, causing disconnection, by which the Power Moller will cease functioning.