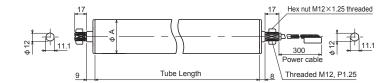

# Dimensions (Tube diameter $\phi$ A : PM486FP/ $\phi$ 48.6 PM500FP/ $\phi$ 50.0)