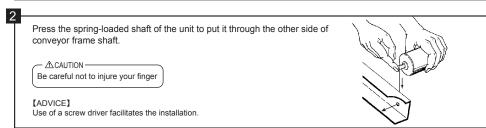

## Installation

# ∴ CAUTION

Unit's shaft must be fixed to the conveyor frame with Mounting bracket supplied with the unit. Rattling or idle rotation of the shaft may break the power cable, causing disconnection, by which the Power Moller will cease functioning.