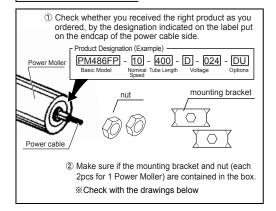

Make sure whether the product you received complies to your purchase order, with its designation, specifications and operating voltage.

## Confirmation of the product