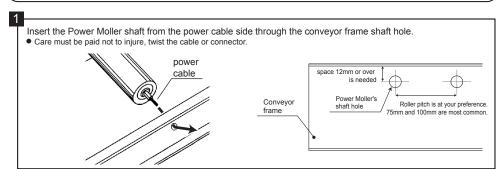

## Installation

# ∴ CAUTION

Unit's shaft must be fixed to the conveyor frame with Mounting bracket supplied with the unit. Rattling or idle rotation of the shaft may break the power cable, causing disconnection, by which the Power Moller will cease functioning.