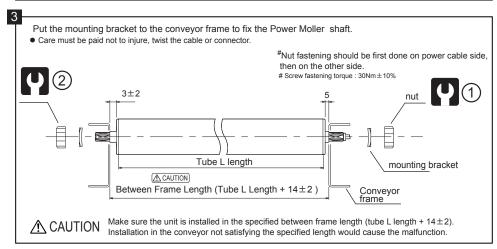

## Installation

# ∴ CAUTION

Unit's shaft must be fixed to the conveyor frame with Mounting bracket supplied with the unit. Rattling or idle rotation of the shaft may break the power cable, causing disconnection, by which the Power Moller will cease functioning.